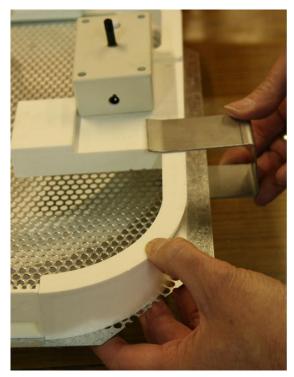

Slide the U shaped metal clip over the end piece, with the bottom tongue under the perforated mesh floor. The curved section of the clip should be to the top.

Slide the clip on until the back of the clip is against the end piece.