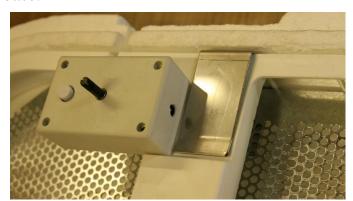

## Installing U shaped clip to ensure stability of auto turner.

When purchasing a Bellsouth 100 incubator with an auto turner. Ensure you have the

- Perforated, metal mesh floor
- U shaped metal clip and
- Auto turner with plastic frame.

Slide the U shaped metal clip over the end piece, with the bottom tongue under the perforated mesh floor. The curved section of the clip should be to the top.

Slide the clip on until the back of the clip is against the end piece.

Place the assembled frame and perforated metal, mesh floor into the incubator base. Remove black bung from the control end of the incubator base.





Place the auto turner so the cog gear teeth are sitting in plastic track.

Ensure auto turner end frame is secure.