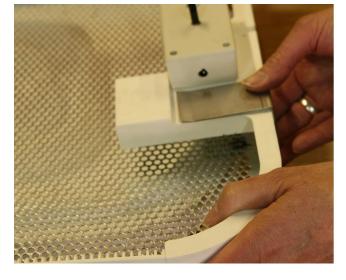

Place the assembled frame and perforated metal, mesh floor into the incubator base. Remove black bung from the control end of the incubator base.

Place the auto turner so the cog gear teeth are sitting in plastic track.