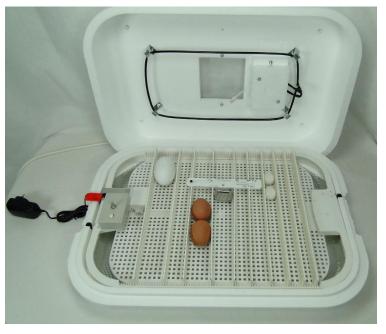

Place the assembled frame and perforated metal, mesh floor into the incubator base. Remove black bung from the control end of the incubator base.

Place the auto turner so the cog gear teeth are sitting in plastic track.